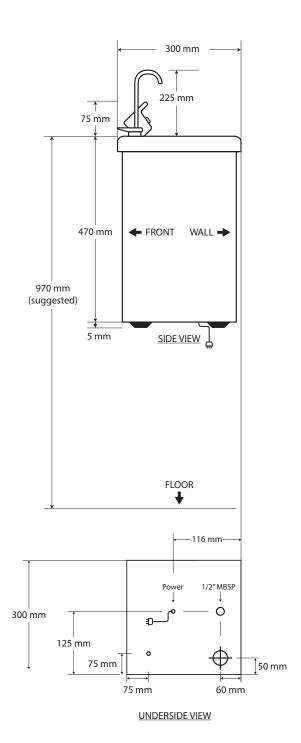

## **TECHNICAL SPECIFICATIONS**

| Water Reservoir     | 5 L water tank is fabricated from industrial grade 304 stainless steel for longevity.                                                                                                  |                           |
|---------------------|----------------------------------------------------------------------------------------------------------------------------------------------------------------------------------------|---------------------------|
| Refrigeration       | Uses R134A refrigerant which is non-toxic, non-<br>flammable and environmentally sympathetic. The<br>refrigerant flow is controlled by a capillary tube,<br>which has no moving parts. |                           |
|                     | WM4/WM5                                                                                                                                                                                | R134a - 125g              |
| Water Flow Controls | The bubbler is rated to supply 1.7 L/m at mains water pressure of between 140 and 700 kPa.                                                                                             |                           |
| Water Connections   | Water Inlet                                                                                                                                                                            | 1⁄2" Male B.S.P.          |
|                     | Water Outlet                                                                                                                                                                           | 40mm Female P.V.C. Socket |
| Thermostat Control  | The thermostat is factory set                                                                                                                                                          |                           |
|                     | WM4/WM5                                                                                                                                                                                | PW5.5VK, ¼ HP, 148 W      |
| Condenser           | Copper tube and expanded aluminium fin                                                                                                                                                 |                           |
| Electrical          | 220-240 V, 50/60 Hz                                                                                                                                                                    |                           |
|                     | WM4/WM5                                                                                                                                                                                | 17 kg                     |
| Dimensions (Packed) | 300 x 300 x 545 mm (W x D x H)                                                                                                                                                         |                           |
| Warranty            | Twelve month comprehensive coverage, additional twenty-four month compressor replacement.                                                                                              |                           |