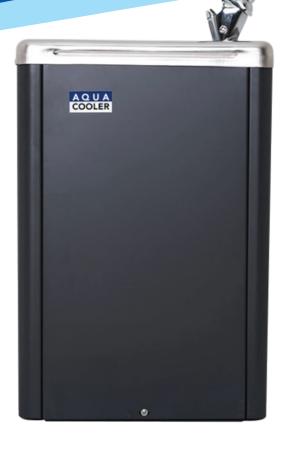

## WM SERIES

Wall-Mounted Mains-Connected Water Coolers

Mounted on the wall and designed specifically for small spaces or restricted floor space, the WM Series is ideal for easy access by people in wheelchairs or for children.

The WM Series is designed with an easily removable front panel that gives instant access to all components and controls. Hassle-free filter changes and services can be undertaken without disconnecting the plumbing.

With fingerprint-proof coating on both stainless steel and powder coated options, this robust water dispenser fits marvellously at worksites.

Aqua Cooler products are manufactured from the highest quality components supplied from the industry's leading suppliers and designed to run efficiently with low maintenance.